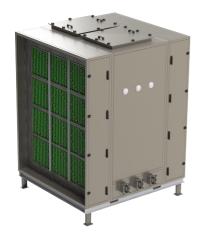

## **PROCARB VDBS**

## ADVANTAGES

- Stainless steel internal construction with full face or parallel media bed arrangement
- Up to 3 bed arrangement for targetting multiple gases
- Predicted removal efficiency and lifetime by Camfil's proprietary software
- Contact time 1 2 seconds, air flows 1000 28,000 m3/h
- Opional prefilter, final filter, and fan sections
- Double skin for internal temperature control

| Frame                | Stainless steel;Steel, painted                                              |
|----------------------|-----------------------------------------------------------------------------|
| Media                | Activated Carbon;Impregnated Activated Carbon;Impregnated Activated Alumina |
| Max Temperature (°C) | 90                                                                          |